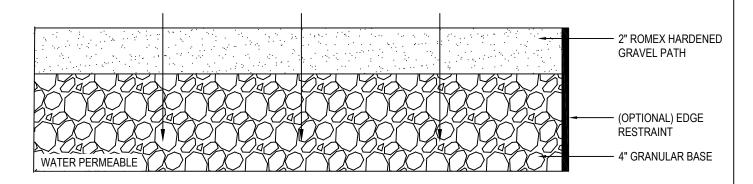

## **ROMEX® DEKO GRAVEL PATH**

WITH OPTIONAL EDGE RESTRAINT ON GRANULAR BASE

5315-009 REVISION DATE 29/04/2020