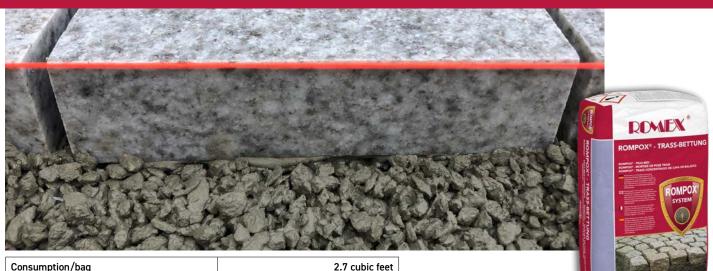

## ROMEX® TRASS BED PERMEABLE DRAINAGE BEDDING MORTAR

| Consumption/ bag            | 2.7 cubic feet          |      |                 |              |                   |
|-----------------------------|-------------------------|------|-----------------|--------------|-------------------|
| Cost/bag                    | \$89.99 Contractor rate |      |                 |              |                   |
| Total Area Coverage         | 1,000 sqft              |      |                 |              |                   |
| Loading                     | Depth                   | Bags | Cost/sqft (USD) | Coverage/bag | Cost, Total (USD) |
| Pedestrian (no vehicles)    | 1.5" minimum            | 47   | \$4.23/sqft     | 21.28 sqft   | \$4,319.52        |
| Light Vehicles (< 3 tons)   | 2" minimum              | 62   | \$5.58/sqft     | 16.13 sqft   | \$5,579.38        |
| Medium Vehicles (< 10 tons) | 2.5" minimum            | 78   | \$7.02/sqft     | 12.82 sqft   | \$7,019.22        |
| Heavy Vehicles (10 tons +)* | 3"minimum               | 93   | \$8.37/sqft     | 10.75 sqft   | \$8,369.07        |