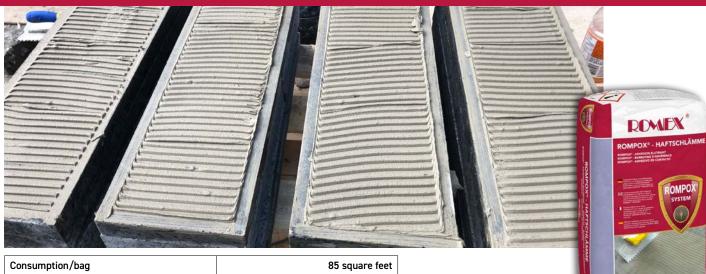

## ROMEX® ADHESION ELUTRIANT PAVER BRIDGE BOND (I.E. ROMEX®, THIN SET')

| Consumption/bag     | 85 square feet<br>\$121.49 Contractor rate |      |                 |                       |  |
|---------------------|--------------------------------------------|------|-----------------|-----------------------|--|
| Cost/bag            |                                            |      | 200             | 😂 🕅 🗑 😨 25 kg   55 hr |  |
| Total Area Coverage | 1,000 sqft                                 |      | 000             |                       |  |
| Loading             | Depth                                      | Bags | Cost/sqft (USD) | Cost, Total (USD)     |  |
| For all loads       | 3–5 mm                                     | 12   | \$1.43/sqft     | \$1,457.88            |  |